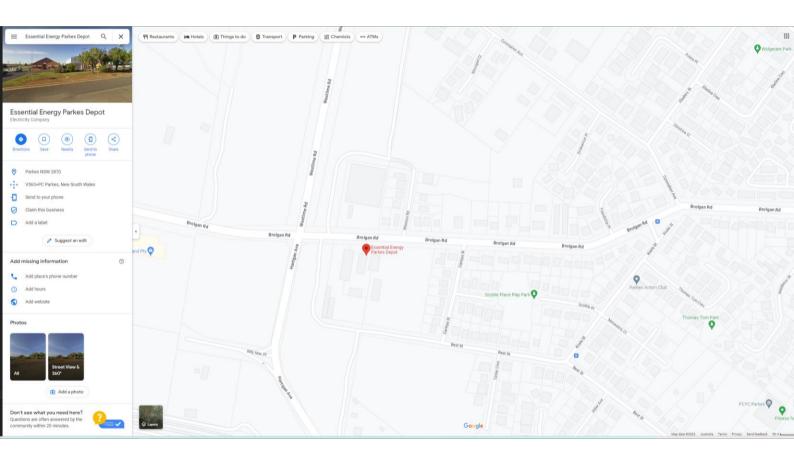

The showcase day will be held in partnership with **Essential Energy**, at the **Essential Energy Parkes Depot – Simulation Centre/Depot, Brolgan Road, Parkes, NSW 2870**. Refer attached map for details on how to get to the correct building.

## Essential Energy Depot (PARKES MAP) URL Link -

https://www.google.com/maps/place/Essential+Energy+Parkes+Depot/@-33.1376277,148.1544456,17.78z/data=!4m6!3m5!1s0x6b1abb310688361b:0xc4e58b05e471c9e5!8m2!3d-33.1381262!4d148.1535839!16s%2Fg%2F11s0wd5\_d3