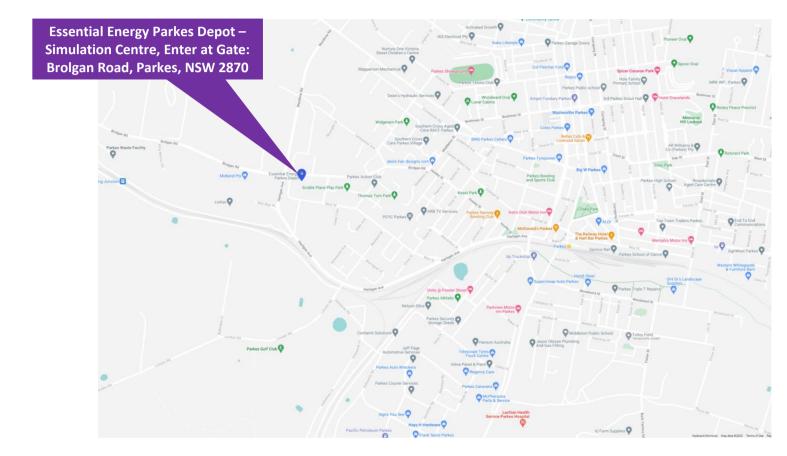

The showcase day will be held in partnership with **Essential Energy**, at the **Essential Energy Parkes Depot – Simulation Centre/Depot, Brolgan Road, Parkes, NSW 2870**. Refer attached map for details on how to get to the correct building.